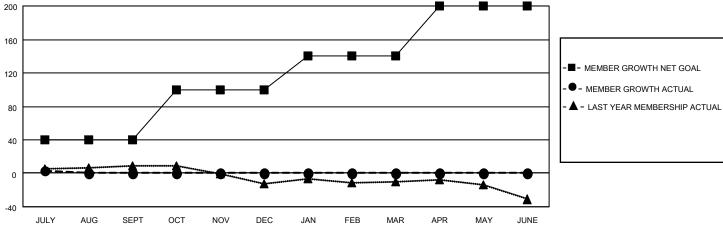

## District 201V5

|               | Club          | s           |               | Members               |                        |                         |                                                    |  |  |
|---------------|---------------|-------------|---------------|-----------------------|------------------------|-------------------------|----------------------------------------------------|--|--|
|               | RESULTS FOR   | R 2022-2023 |               | RESULTS FOR 2022-2023 |                        |                         |                                                    |  |  |
| QUARTER       | NEW CLUB GOAL | NEW CLUBS   | DROPPED CLUBS | QUARTER MEMB          | BER GROWTH NET<br>GOAL | MEMBER GROWTH<br>ACTUAL | DROPPED<br>MEMBERS ACTUAL<br>(including transfers) |  |  |
| JULY/AUG/SEPT | 0             | 0           | 0             | JULY/AUG/SEPT         | 40                     | 25                      | 18                                                 |  |  |
| OCT/NOV/DEC   | 0             | 0           | 0             | OCT/NOV/DEC           | 60                     | 0                       | 0                                                  |  |  |
| JAN/FEB/MAR   | 0             | 0           | 0             | JAN/FEB/MAR           | 40                     | 0                       | 0                                                  |  |  |
| APR/MAY/JUNE  | 0             | 0           | 0             | APR/MAY/JUNE          | 60                     | 0                       | 0                                                  |  |  |